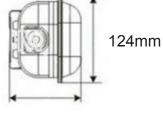

#### **TECHNICAL SPECIFICATIONS**

| Fixture/Part No. LED5FT-40AC |                                                                                                  |  |  |
|------------------------------|--------------------------------------------------------------------------------------------------|--|--|
| LED Sources                  | 40W SMD LED Chips                                                                                |  |  |
| Total Power                  | 40W                                                                                              |  |  |
| LED Lumens                   | 4091lm (clear diffuser)                                                                          |  |  |
| LED Lighting Efficiency      | 110-120lm/w                                                                                      |  |  |
| Colour Temperature           | (PW) Pure White = 5000K                                                                          |  |  |
| Colour Rendering(Ra)         | >80                                                                                              |  |  |
| IP Rating                    | IP65                                                                                             |  |  |
| Life Span (L7)               | 36,000 hours                                                                                     |  |  |
| Operation Temperature        | -20°C to 50°C                                                                                    |  |  |
| Construction / Materials     | Chemical / heat resistant<br>Advance Polymer Body & Lens<br>Aluminium Gear tray, SS lens<br>clip |  |  |
| Weight                       | 4kg                                                                                              |  |  |
| Dimensions                   | 1565x124x90mm                                                                                    |  |  |
| Dimmable                     | No                                                                                               |  |  |
| Power factor                 | >0.95                                                                                            |  |  |
| Input Voltage Range          | 85-265V AC, 50-60Hz                                                                              |  |  |
| Warranty                     | 3 years                                                                                          |  |  |
|                              |                                                                                                  |  |  |

#### DIMENSIONS