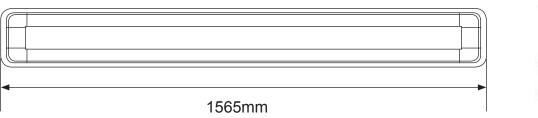

#### **TECHNICAL SPECIFICATIONS**

| Fixture/Part No. LED5FT-40AC |                                                                                                  |  |  |
|------------------------------|--------------------------------------------------------------------------------------------------|--|--|
| LED Sources                  | 40W SMD LED Chips                                                                                |  |  |
| Total Power                  | 40W                                                                                              |  |  |
| LED Lumens                   | 4091lm (clear diffuser)                                                                          |  |  |
| LED Lighting Efficiency      | 110-120lm/w                                                                                      |  |  |
| Colour Temperature           | (PW) Pure White = 5000K                                                                          |  |  |
| Colour Rendering(Ra)         | >80                                                                                              |  |  |
| IP Rating                    | IP65                                                                                             |  |  |
| Life Span (L7)               | 36,000 hours                                                                                     |  |  |
| Operation Temperature        | -20°C to 50°C                                                                                    |  |  |
| Construction / Materials     | Chemical / heat resistant<br>Advance Polymer Body & Lens<br>Aluminium Gear tray, SS lens<br>clip |  |  |
| Weight                       | 4kg                                                                                              |  |  |
| Dimensions                   | 1565x124x90mm                                                                                    |  |  |
| Dimmable                     | No                                                                                               |  |  |
| Power factor                 | >0.95                                                                                            |  |  |
| Input Voltage Range          | 85-265V AC, 50-60Hz                                                                              |  |  |
| Warranty                     | 3 years                                                                                          |  |  |
|                              |                                                                                                  |  |  |

#### DIMENSIONS